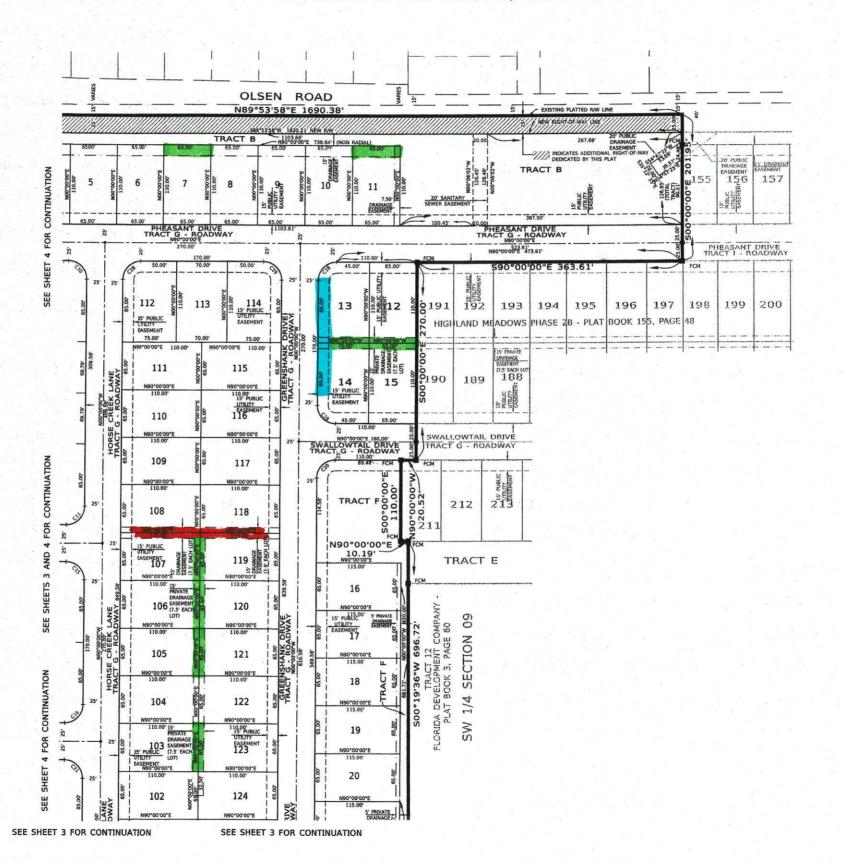

#### EXHIBIT A – Tow Away Zone

Effective Date: September 21, 2021 Parking Map Updated: July 12, 2022

#### TRACT USAGE TABLE

- TRACTS A AND C ARE COMMON AREA / OPEN SPACE, DRAINAGE, DRAINAGE/RETENTION AND WALL/FENCE/LANDSCAPE/SIGN AREAS.
- TRACT B IS A BUFFER, COMMON AREA / OPEN SPACE AND WALL/FENCE/LANDSCAPE/SIGN AREA
- TRACT D IS A RECREATION AREA, BUFFER AREA, DRAINAGE AND DRAINAGE/RETENTION AREA, COMMON AREA / OPEN SPACE AND WALL/FENCE/LANDSCAPE/SIGN AREA.
- TRACTS E AND F ARE BUFFER, COMMON AREA / OPEN SPACE AND WALL/FENCE/LANDSCAPE AREAS, AND FUTURE RESIDENTIAL LOTS.
- TRACT G ARE ROADWAYS.