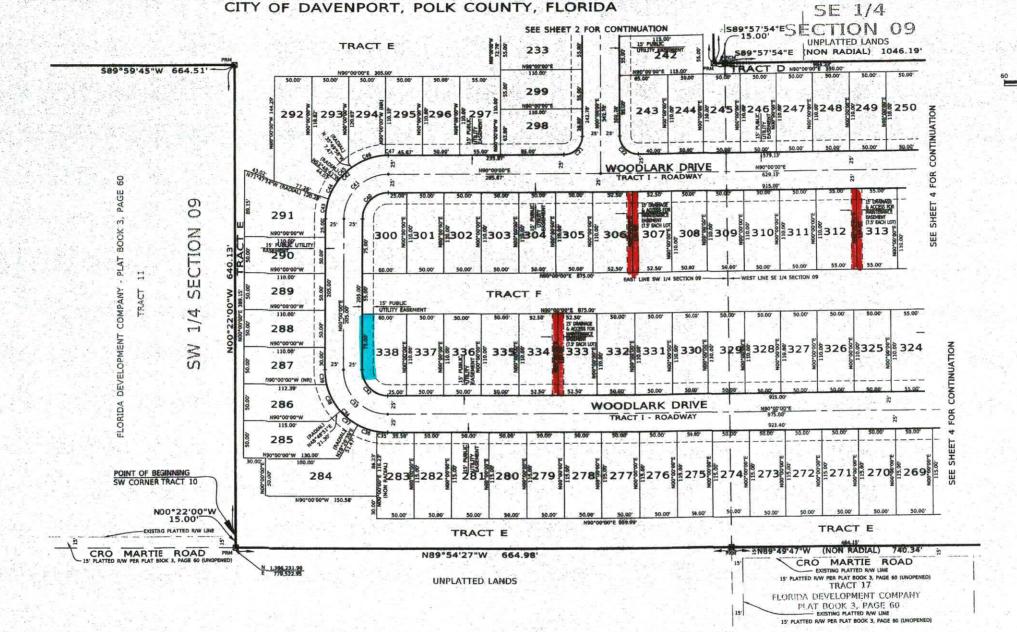

## HIGHLAND MEADOWS 4B

A REPLAT OF TRACTS "E" AND "F". HIGHLAND MEADOWS PHASE 4A. AS RECORDED IN PLAT BOOK 160, PAGES 32-35, PUBLIC RECORDS OF POLK COUNTY, FLORIDA AND A REPLAT OF A PORTION OF TRACTS 11 AND 12, ALL OF TRACTS 20, 21, 22, 25, 26, 27, 28, 29 AND THE PLATTED, UNOPENED RIGHT-OF-WAY LYING SOUTH OF TRACTS 11 AND 12 AND NORTH OF TRACTS 21 AND 22, IN THE SOUTHEAST 1/4 OF SECTION 08, TOWNSHIP 27 SOUTH, RANGE 27 EAST, POLK COUNTY, FLORIDA OF "FLORIDA DEVELOPMENT COMPANY SUBDIVISION", ACCORDING TO THE PLAT THEREOF AS RECORDED IN PLAT BOOK 3, PAGES 60 TO 63, PUBLIC RECORDS OF POLK COUNTY, FLORIDA, ALL IN THE CITY OF DAVENPORT, POLK COUNTY, FLORIDA.

SEE SHEET 4 FOR CONTINUATION

SEE SHEET 4 FOR CONTINUATION

PLAT BOOK 140 PAGE SHEET 3 OF 4

34

Curve # Length Radius

C3 10.38 25.00 23 47 33 10.31 N78 06 14 E C4 28.98' 25.00' 66" 25' 19" 27.39' N32" 59' 48'E C5 39.27' 25.00' 90° 00' 00" 35.36' N45° 00' 00"W C6 94.25' 60.00' 90" 00' 00" 84.85' N45" 00' 00"W C7 54.98' 35.00' 90° 00' 00° 49.50' N45° 00' 00°W 84.85° N45° 00° 00°W CB 94.25' 60.00' 90° 00' 00" C9 133.52' 85.00' 90" 00" 00" 120.21' N45" 00" 00"W C10 45.20' 85.00' 30" 27' 56" 44.67' N15" 13' 58"W C11 46.93' 85.00' 31" 38' 14" 46.34' N46" 17' 03"W 40.98' N76\* 03' 05\*W C12 41.39' 85.00' 27" 53' 50" C13 39.27' 25.00' 90" 00' 00" 35.36' N45" 00' 00"E C14 39.27' 25.00' 90' 00' 00" 35.36' N45" 00' 00"W C15 54.98' 35.00' 90' 00' 00" 49.50' N45' 00' 00"E C16 94.25' 60.00' 90" 00" 00" 84.85' N45" 00' 00"E C17 133.52' 85.00' 90° 00' 00" 120.21' N45° 00' 00"E C18 27.42' 85.00' 18\* 29' 06\* 27.30' N09\* 14' 33\*E C19 30.67' 85.00' 20" 40' 20" 30.50' N28" 49' 16"E C20 30.66' 85.00' 20\* 39' 52\* 30.49' N49\* 29' 22'E C21 32.11' 85.00' 21" 38' 51" 31.92' N70" 38' 44"E C22 12.66' 85.00' 08" 31' 51" 12.64' N85" 44' 05"E C23 39.27' 25.00' 90" 00" 00" 35.36' N45" 00" 00"E C24 39.27' 25.00' 90° 00' 00" 35.36' N45° 00' 00"W C25 39.27' 25.00' 90" 00' 00" 35.36' N45" 00' 00"W C26 39.27' 25.00' 90" 00' 00" 35.36' N45" 00' 00"E C27 26.66' 25.00' 61" 06' 17" 25.42' N30" 33' 09"E C28 12.61' 25.00' 28\* 53' 43\* 12.47' N75\* 33' 09\*E 49.50' N45" 00' 00"E C29 54.98' 35.00' 90" 00' 00" C30 94.25' 60.00' 90" 00' 00" - 84.85' N45" 00' 00"E C31 115.66' 50.00' 132" 32' 13" 91.54' N23" 43' 54"E C32 15.82' 50.00' 18' 07' 47" 15.76' N80" 56' 06"E C33 21.56' 50.00' -24" 42' 03" -21:39' N59" 31' 11"E C34 20.28° 50.00° 23° 14' 06° 20.14' N35° 33' 06°E C35 39.56' 50.00' 45" 19' 50" 38.53' N01" 16' 07"E C36 18.45' 50.00' 21° 08' 24° 18.34' N31° 58' 01"W C37 33.41' 45.00' 42\* 32' 13\* 32.65\* N21\* 16' 06'W