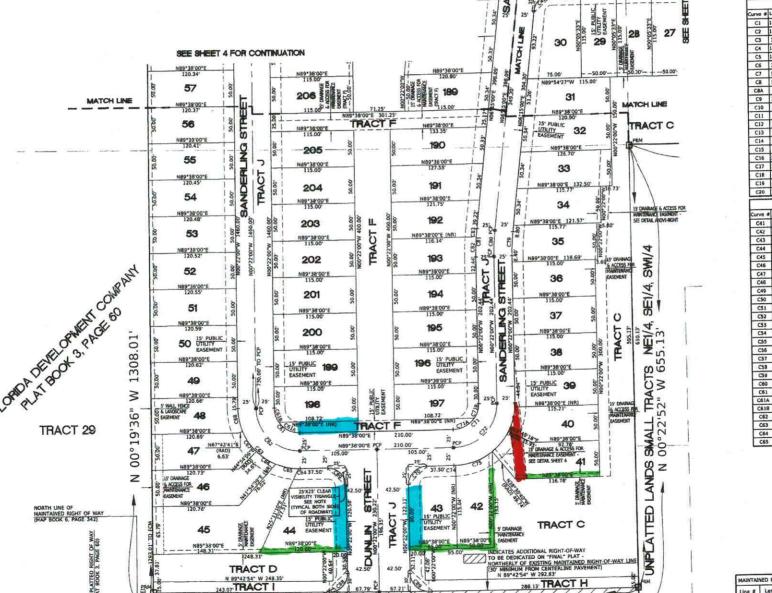

#### TRACT USAGE TABLE

- TRACTS A AND C ARE COMMON AREA / OPEN SPACE, DRAINAGE, DRAINAGE/RETENTION AND WALL/FENCE/LANDSCAPE/SIGN AREAS.
- TRACT B IS A BUFFER, COMMON AREA / OPEN SPACE AND WALL/FENCE/LANDSCAPE/SIGN AREA
- TRACT D IS A RECREATION AREA, BUFFER AREA, DRAINAGE AND DRAINAGE/RETENTION AREA, COMMON AREA / OPEN SPACE AND WALL/FENCE/LANDSCAPE/SIGN AREA.
- TRACTS E AND F ARE BUFFER, COMMON AREA / OPEN SPACE AND WALL/FENCE/LANDSCAPE AREAS, AND FUTURE RESIDENTIAL LOTS.
- TRACT G ARE ROADWAYS.

# HIGHLAND MEADOWS PHASE 4A

A REPLAT OF ALL OF TRACTS 6, 7 AND 10 IN THE SOUTHEAST 1/4 OF SECTION 08, TOWNSHIP 27 SOUTH, RANGE 27 EAST: AND PARTS TRACTS 8 AND 11 IN THE SOUTHEAST 1/4 OF SECTION 08, TOWNSHIP 27 SOUTH, RANGE 27 EAST, "FLORIDA DEVELOPMENT COMPANY'S SUBDIVISION", AS RECORDED IN PLAT BOOK 3, PAGE 60, PUBLIC RECORDS OF POLK COUNTY, FLORIDA