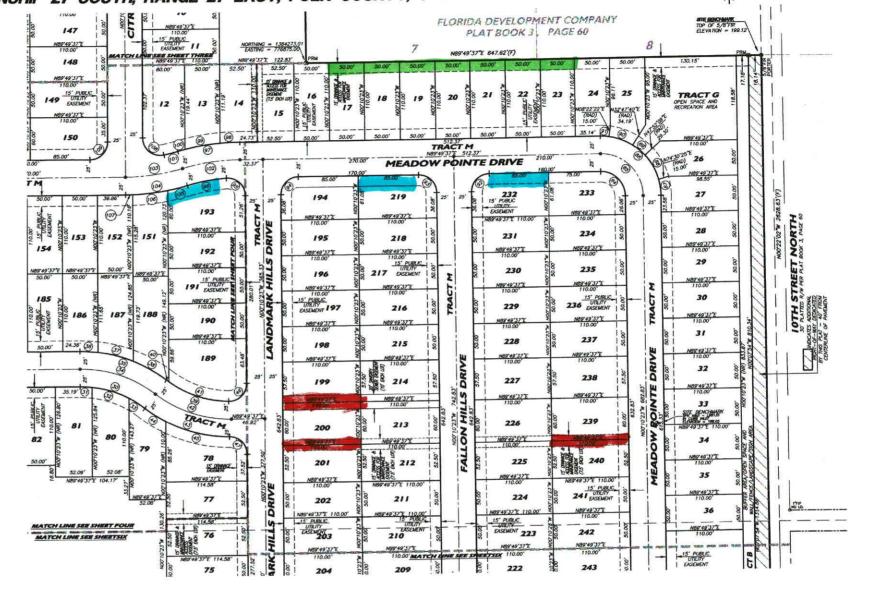

#### TRACT USAGE TABLE

- TRACTS A AND C ARE COMMON AREA / OPEN SPACE, DRAINAGE, DRAINAGE/RETENTION AND WALL/FENCE/LANDSCAPE/SIGN AREAS.
- TRACT B IS A BUFFER, COMMON AREA / OPEN SPACE AND WALL/FENCE/LANDSCAPE/SIGN AREA
- TRACT D IS A RECREATION AREA, BUFFER AREA, DRAINAGE AND DRAINAGE/RETENTION AREA, COMMON AREA / OPEN SPACE AND WALL/FENCE/LANDSCAPE/SIGN AREA.
- TRACTS E AND F ARE BUFFER, COMMON AREA / OPEN SPACE AND WALL/FENCE/LANDSCAPE AREAS, AND FUTURE RESIDENTIAL LOTS.
- TRACT G ARE ROADWAYS.

# HIGHLAND MEADOWS PHASE 4A

A REPLAT OF ALL OF TRACTS 6, 7 AND 10 IN THE SOUTHEAST 1/4 OF SECTION 08, TOWNSHIP 27 SOUTH, RANGE 27 EAST: AND PARTS TRACTS 8 AND 11 IN THE SOUTHEAST 1/4 OF SECTION 08, TOWNSHIP 27 SOUTH, RANGE 27 EAST, "FLORIDA DEVELOPMENT COMPANY'S SUBDIVISION", AS RECORDED IN PLAT BOOK 3, PAGE 60, PUBLIC RECORDS OF POLK COUNTY, FLORIDA

ALL OF THE 15' PLATTED RIGHT-OF-WAY LYING NORTH OF TRACT 6 AND TRACT 7, IN THE SOUTHEAST 1/2 OF SECTION 08, TOWNSHIP 27 SOUTH, RANGE 27 EAST, POLK COUNTY, FLORIDA, OF "FLORIDA DEVELOPMENT COMPANY SUBDIVISION", AS RECORDED IN PLAT BOOK 3, PAGES 60 TO 63, PUBLIC RECORDS OF POLK COUNTY, FLORIDA.

THE 15' PLATTED RIGHT-OF-WAY LYING NORTH OF TRACT 8, IN THE SOUTHEAST 1/4 OF SECTION 68, TOWNSHIP 27 SOUTH, RANGE 27 EAST, POLK COUNTY, FLORIDA, OF 'FLORIDA DEVELOPMENT COMPANY SUBDIMISION", AS RECORDED IN PLAT BOOK 3, PAGES 60 TO 63, PUBLIC RECORDS OF POLK COUNTY, FLORIDA LESS THE EAST 25.00 FEET THEREOF.