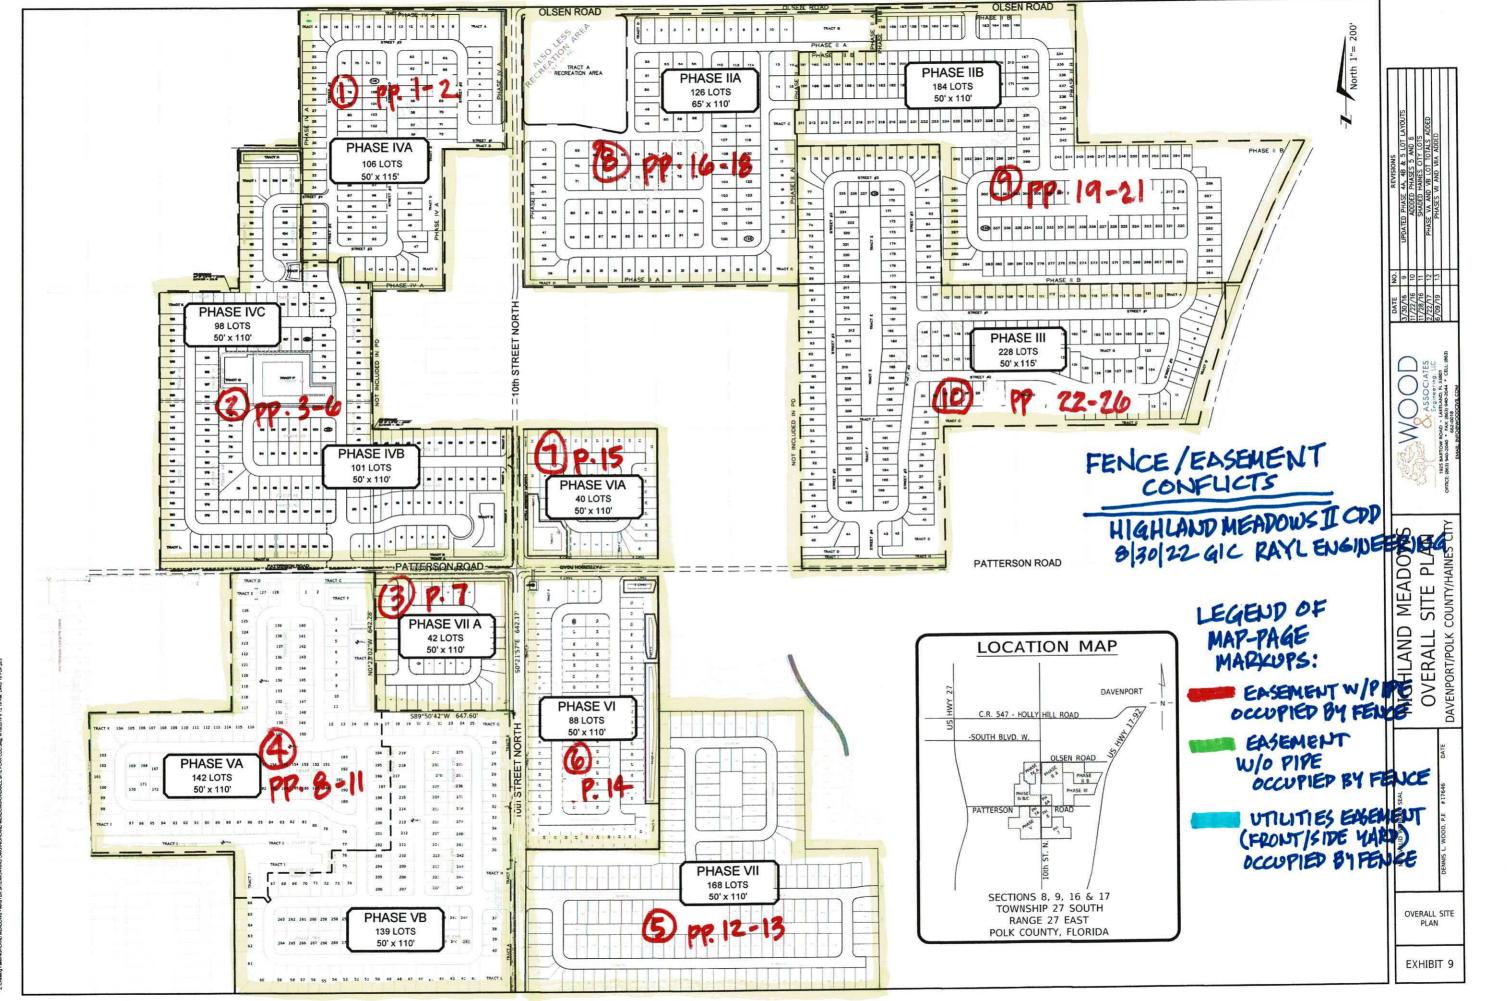

#### EXHIBIT A – Tow Away Zone

Effective Date: September 21, 2021 Parking Map Updated: July 12, 2022