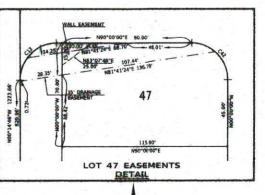

\* INDIVIDUAL PROPERTY OWNERS SHALL BE RESPONSIBLE FOR THE MAINTENANCE OF VEGETATION IN ANY DRAINAGE SWALE LOCATED ON MINDIVIDUAL LOTS. MARITENANCE OF THE DRAINAGE AND RETENTION AREAS SHALL BE THE RESPONSIBILITY OF A COMMUNITY DEVELOPMENT DISTRICT WITH JURISDICTION OVER THE LANDS DESCRIBED IN THIS RAT AND ESTABLISHED PURSUANT TO CHAPTER 190, FLORIDA STATUTES, P 50 ESTABLISHED, OR A HOMEOWNERS ASSOCIATION. THE DESIGN IS TO BE LEFT

THE DIVELOPER SHALL BE RESPONSELE FOR THE NANTTENANCE OF ALL TRACTS UNTIL SUCH THE THE TRACT IS CONVEYED TO A COMMUNITY DEVELOPMENT OF THE TRACT IS CONVEYED TO A COMMUNITY OF THE TRACT OF

ALL PLATTED UTILITY EASEMENTS SHALL ALSO BE EASEMENTS FOR THE CONSTRUCTION, INSTALLATION, MAINTENANCE, AND OPERATION OF CABLE TELEVISION SERVICES IN ACCORDANCE WITH FLORIDA STATUTE 177.091(28)