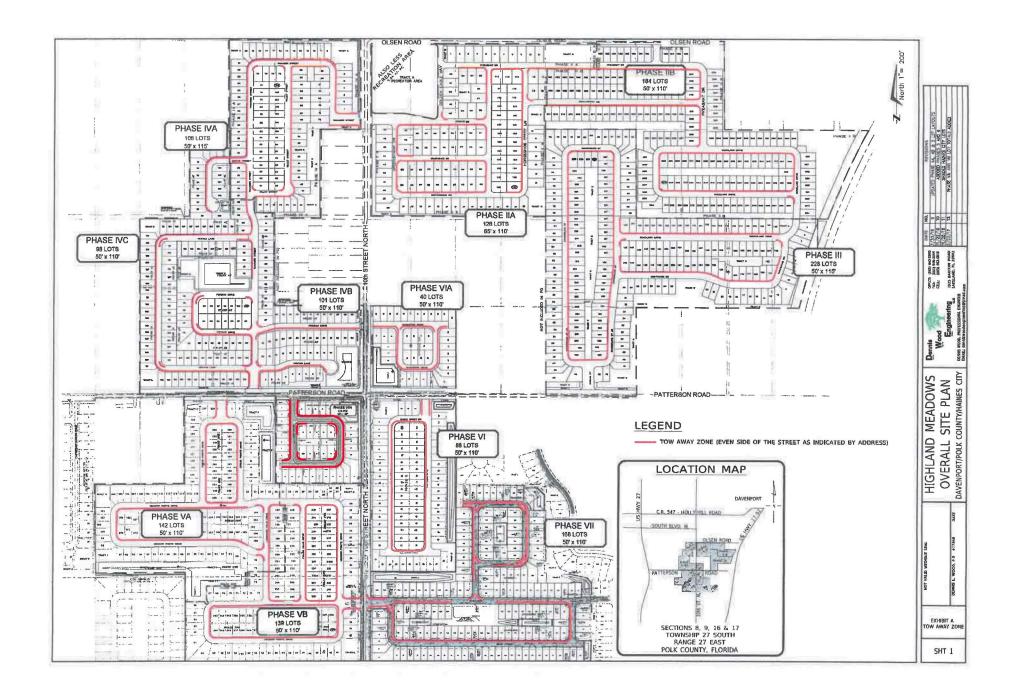

#### EXHIBIT A – Tow Away Zone

Effective Date: September 21, 2021 Parking Map Updated: July 12, 2022