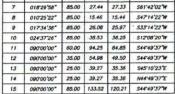

SEE SHEET 4 FOR CONTINUATION

SEE SHEET 4 FOR CONTINUATION

PLAT BOOK 140 PAGE SHEET 3 OF 4

34

Curve # Length Radius

C3 10.38 25.00 23 47 33 10.31 N78 06 14 E C4 28.98' 25.00' 66" 25' 19" 27.39' N32" 59' 48'E C5 39.27' 25.00' 90° 00' 00" 35.36' N45° 00' 00"W C6 94.25' 60.00' 90" 00' 00" 84.85' N45" 00' 00"W C7 54.98' 35.00' 90° 00' 00° 49.50' N45° 00' 00°W 84.85° N45° 00° 00°W CB 94.25' 60.00' 90° 00' 00" C9 133.52' 85.00' 90" 00" 00" 120.21' N45" 00" 00"W C10 45.20' 85.00' 30" 27' 56" 44.67' N15" 13' 58"W C11 46.93' 85.00' 31" 38' 14" 46.34' N46" 17' 03"W 40.98' N76\* 03' 05\*W C12 41.39' 85.00' 27" 53' 50" C13 39.27' 25.00' 90" 00' 00" 35.36' N45" 00' 00"E C14 39.27' 25.00' 90' 00' 00" 35.36' N45" 00' 00"W C15 54.98' 35.00' 90' 00' 00" 49.50' N45' 00' 00"E C16 94.25' 60.00' 90" 00" 00" 84.85' N45" 00' 00"E C17 133.52' 85.00' 90° 00' 00" 120.21' N45° 00' 00"E C18 27.42' 85.00' 18\* 29' 06\* 27.30' N09\* 14' 33\*E C19 30.67' 85.00' 20" 40' 20" 30.50' N28" 49' 16"E C20 30.66' 85.00' 20\* 39' 52\* 30.49' N49\* 29' 22'E C21 32.11' 85.00' 21" 38' 51" 31.92' N70" 38' 44"E C22 12.66' 85.00' 08" 31' 51" 12.64' N85" 44' 05"E C23 39.27' 25.00' 90" 00" 00" 35.36' N45" 00" 00"E C24 39.27' 25.00' 90° 00' 00" 35.36' N45° 00' 00"W C25 39.27' 25.00' 90" 00' 00" 35.36' N45" 00' 00"W C26 39.27' 25.00' 90" 00' 00" 35.36' N45" 00' 00"E C27 26.66' 25.00' 61" 06' 17" 25.42' N30" 33' 09"E C28 12.61' 25.00' 28\* 53' 43\* 12.47' N75\* 33' 09\*E 49.50' N45" 00' 00"E C29 54.98' 35.00' 90" 00' 00" C30 94.25' 60.00' 90" 00' 00" - 84.85' N45" 00' 00"E C31 115.66' 50.00' 132" 32' 13" 91.54' N23" 43' 54"E C32 15.82' 50.00' 18' 07' 47" 15.76' N80" 56' 06"E C33 21.56' 50.00' -24" 42' 03" -21:39' N59" 31' 11"E C34 20.28° 50.00° 23° 14' 06° 20.14' N35° 33' 06°E C35 39.56' 50.00' 45" 19' 50" 38.53' N01" 16' 07"E C36 18.45' 50.00' 21° 08' 24° 18.34' N31° 58' 01"W C37 33.41' 45.00' 42\* 32' 13\* 32.65\* N21\* 16' 06'W

Curve Table

Delta Chord Length Chord Searing

CLEAR VISIBILITY TRIANGLE