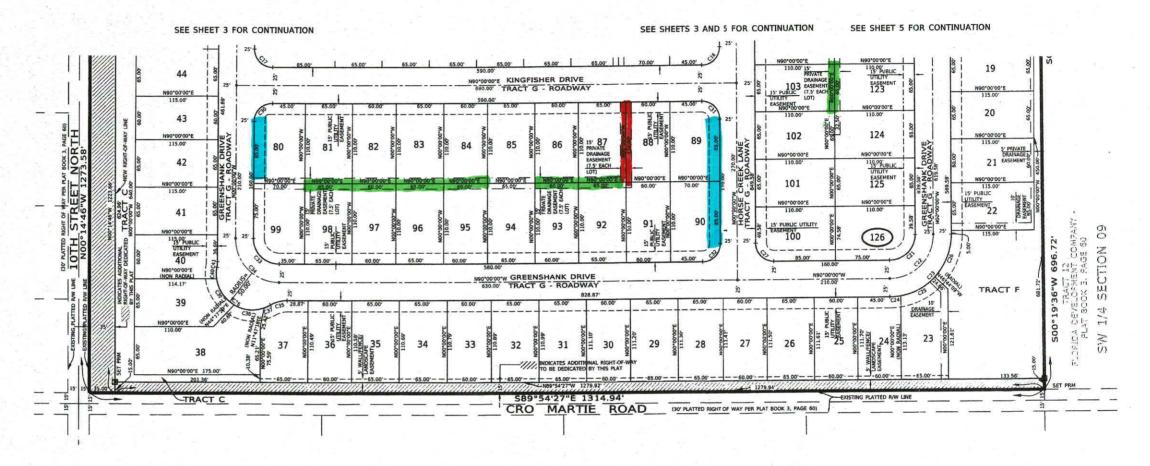

#### TRACT USAGE TABLE

- TRACTS A AND C ARE COMMON AREA / OPEN SPACE, DRAINAGE, DRAINAGE/RETENTION AND WALL/FENCE/LANDSCAPE/SIGN AREAS.
- TRACT B IS A BUFFER, COMMON AREA / OPEN SPACE AND WALL/FENCE/LANDSCAPE/SIGN AREA
- TRACT D IS A RECREATION AREA, BUFFER AREA, DRAINAGE AND DRAINAGE/RETENTION AREA, COMMON AREA / OPEN SPACE AND WALL/FENCE/LANDSCAPE/SIGN AREA.
- TRACTS E AND F ARE BUFFER, COMMON AREA / OPEN SPACE AND WALL/FENCE/LANDSCAPE AREAS, AND FUTURE RESIDENTIAL LOTS.
- TRACT G ARE ROADWAYS.

SEE SHEET 4 FOR CONTINUATION

SEE SHEET 4 FOR CONTINUATION

PLAT BOOK 140 PAGE SHEET 3 OF 4

34

Curve # Length Radius

C3 10.38 25.00 23 47 33 10.31 N78 06 14 E C4 28.98' 25.00' 66" 25' 19" 27.39' N32" 59' 48'E C5 39.27' 25.00' 90° 00' 00" 35.36' N45° 00' 00"W C6 94.25' 60.00' 90" 00' 00" 84.85' N45" 00' 00"W C7 54.98' 35.00' 90° 00' 00° 49.50' N45° 00' 00°W 84.85° N45° 00° 00°W CB 94.25' 60.00' 90° 00' 00" C9 133.52' 85.00' 90" 00" 00" 120.21' N45" 00" 00"W C10 45.20' 85.00' 30" 27' 56" 44.67' N15" 13' 58"W C11 46.93' 85.00' 31" 38' 14" 46.34' N46" 17' 03"W 40.98' N76\* 03' 05\*W C12 41.39' 85.00' 27" 53' 50" C13 39.27' 25.00' 90" 00' 00" 35.36' N45" 00' 00"E C14 39.27' 25.00' 90' 00' 00" 35.36' N45" 00' 00"W C15 54.98' 35.00' 90' 00' 00" 49.50' N45' 00' 00"E C16 94.25' 60.00' 90" 00" 00" 84.85' N45" 00' 00"E C17 133.52' 85.00' 90° 00' 00" 120.21' N45° 00' 00"E C18 27.42' 85.00' 18\* 29' 06\* 27.30' N09\* 14' 33\*E C19 30.67' 85.00' 20" 40' 20" 30.50' N28" 49' 16"E C20 30.66' 85.00' 20\* 39' 52\* 30.49' N49\* 29' 22'E C21 32.11' 85.00' 21" 38' 51" 31.92' N70" 38' 44"E C22 12.66' 85.00' 08" 31' 51" 12.64' N85" 44' 05"E C23 39.27' 25.00' 90" 00" 00" 35.36' N45" 00" 00"E C24 39.27' 25.00' 90° 00' 00" 35.36' N45° 00' 00"W C25 39.27' 25.00' 90" 00' 00" 35.36' N45" 00' 00"W C26 39.27' 25.00' 90" 00' 00" 35.36' N45" 00' 00"E C27 26.66' 25.00' 61" 06' 17" 25.42' N30" 33' 09"E C28 12.61' 25.00' 28\* 53' 43\* 12.47' N75\* 33' 09\*E 49.50' N45" 00' 00"E C29 54.98' 35.00' 90" 00' 00" C30 94.25' 60.00' 90" 00' 00" - 84.85' N45" 00' 00"E C31 115.66' 50.00' 132" 32' 13" 91.54' N23" 43' 54"E C32 15.82' 50.00' 18' 07' 47" 15.76' N80" 56' 06"E C33 21.56' 50.00' -24" 42' 03" -21:39' N59" 31' 11"E C34 20.28° 50.00° 23° 14' 06° 20.14' N35° 33' 06°E C35 39.56' 50.00' 45" 19' 50" 38.53' N01" 16' 07"E C36 18.45' 50.00' 21° 08' 24° 18.34' N31° 58' 01"W C37 33.41' 45.00' 42\* 32' 13\* 32.65\* N21\* 16' 06'W