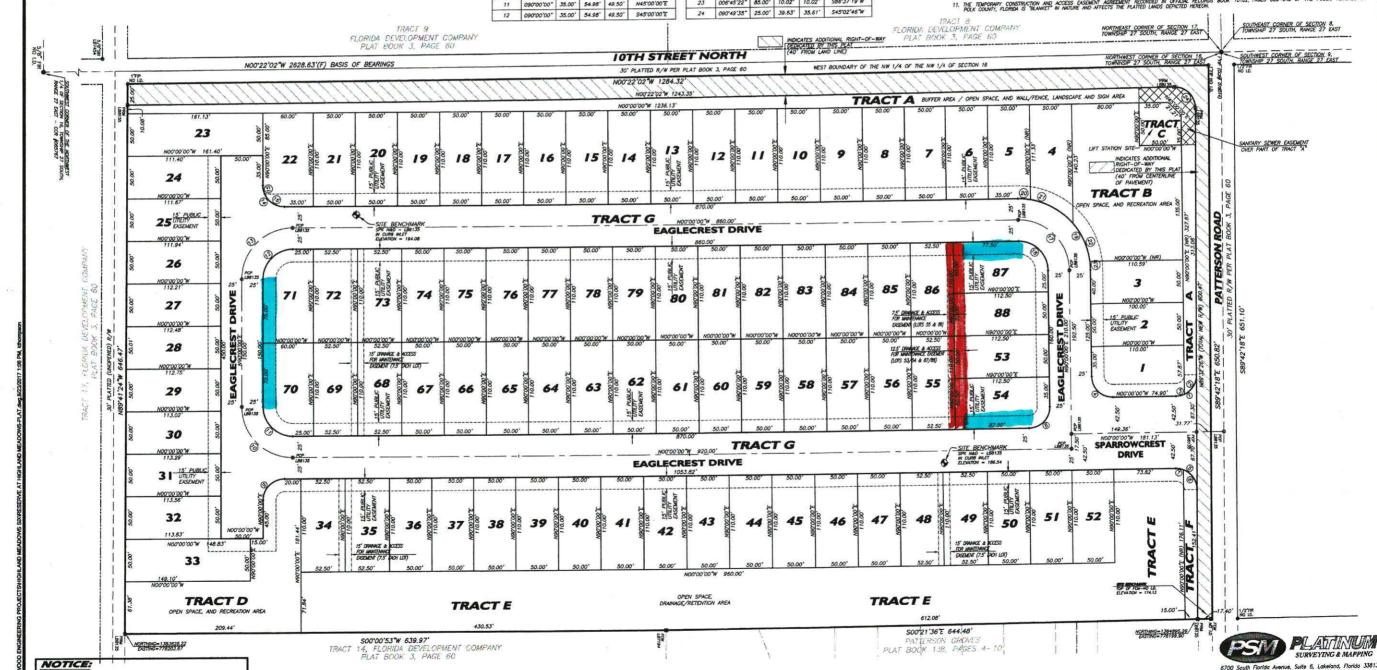

## HIGHLAND MEADOWS 4B

A REPLAT OF TRACTS "E" AND "F". HIGHLAND MEADOWS PHASE 4A. AS RECORDED IN PLAT BOOK 160, PAGES 32-35, PUBLIC RECORDS OF POLK COUNTY, FLORIDA AND A REPLAT OF A PORTION OF TRACTS 11 AND 12, ALL OF TRACTS 20, 21, 22, 25, 26, 27, 28, 29 AND THE PLATTED, UNOPENED RIGHT-OF-WAY LYING SOUTH OF TRACTS 11 AND 12 AND NORTH OF TRACTS 21 AND 22, IN THE SOUTHEAST 1/4 OF SECTION 08, TOWNSHIP 27 SOUTH, RANGE 27 EAST, POLK COUNTY, FLORIDA OF "FLORIDA DEVELOPMENT COMPANY SUBDIVISION", ACCORDING TO THE PLAT THEREOF AS RECORDED IN PLAT BOOK 3, PAGES 60 TO 63, PUBLIC RECORDS OF POLK COUNTY, FLORIDA, ALL IN THE CITY OF DAVENPORT, POLK COUNTY, FLORIDA.