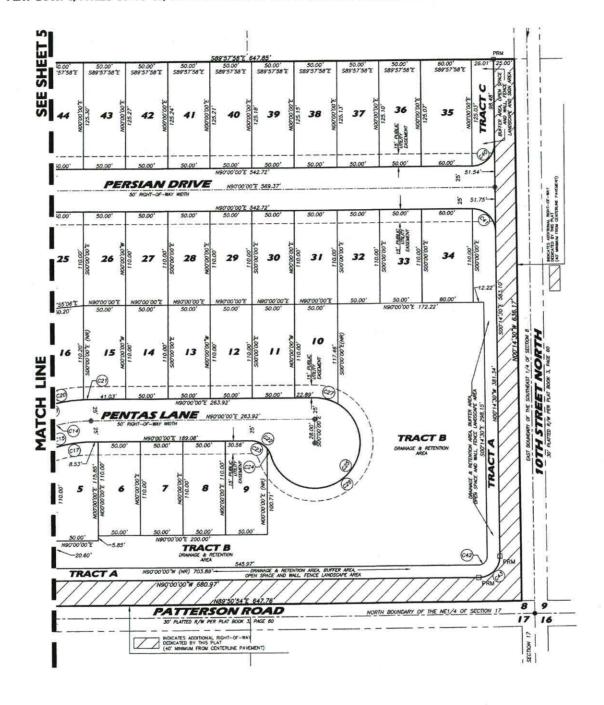

#### TRACT USAGE TABLE

- TRACTS A AND C ARE COMMON AREA / OPEN SPACE, DRAINAGE, DRAINAGE/RETENTION AND WALL/FENCE/LANDSCAPE/SIGN AREAS.
- TRACT B IS A BUFFER, COMMON AREA / OPEN SPACE AND WALL/FENCE/LANDSCAPE/SIGN AREA
- TRACT D IS A RECREATION AREA, BUFFER AREA, DRAINAGE AND DRAINAGE/RETENTION AREA, COMMON AREA / OPEN SPACE AND WALL/FENCE/LANDSCAPE/SIGN AREA.
- TRACTS E AND F ARE BUFFER, COMMON AREA / OPEN SPACE AND WALL/FENCE/LANDSCAPE AREAS, AND FUTURE RESIDENTIAL LOTS.
- TRACT G ARE ROADWAYS.

# HIGHLAND MEADOWS PHASE 4A

A REPLAT OF ALL OF TRACTS 6, 7 AND 10 IN THE SOUTHEAST 1/4 OF SECTION 08, TOWNSHIP 27 SOUTH, RANGE 27 EAST: AND PARTS TRACTS 8 AND 11 IN THE SOUTHEAST 1/4 OF SECTION 08, TOWNSHIP 27 SOUTH, RANGE 27 EAST, "FLORIDA DEVELOPMENT COMPANY'S SUBDIVISION", AS RECORDED IN PLAT BOOK 3, PAGE 60, PUBLIC RECORDS OF POLK COUNTY, FLORIDA

SEE SHEET 4 FOR CONTINUATION

SEE SHEET 4 FOR CONTINUATION

PLAT BOOK 140 PAGE SHEET 3 OF 4

34

Curve # Length Radius

C3 10.38 25.00 23 47 33 10.31 N78 06 14 E C4 28.98' 25.00' 66" 25' 19" 27.39' N32" 59' 48'E C5 39.27' 25.00' 90° 00' 00" 35.36' N45° 00' 00"W C6 94.25' 60.00' 90" 00' 00" 84.85' N45" 00' 00"W C7 54.98' 35.00' 90° 00' 00° 49.50' N45° 00' 00°W 84.85° N45° 00° 00°W CB 94.25' 60.00' 90° 00' 00" C9 133.52' 85.00' 90" 00" 00" 120.21' N45" 00" 00"W C10 45.20' 85.00' 30" 27' 56" 44.67' N15" 13' 58"W C11 46.93' 85.00' 31" 38' 14" 46.34' N46" 17' 03"W 40.98' N76\* 03' 05\*W C12 41.39' 85.00' 27" 53' 50" C13 39.27' 25.00' 90" 00' 00" 35.36' N45" 00' 00"E C14 39.27' 25.00' 90' 00' 00" 35.36' N45" 00' 00"W C15 54.98' 35.00' 90' 00' 00" 49.50' N45' 00' 00"E C16 94.25' 60.00' 90" 00" 00" 84.85' N45" 00' 00"E C17 133.52' 85.00' 90° 00' 00" 120.21' N45° 00' 00"E C18 27.42' 85.00' 18\* 29' 06\* 27.30' N09\* 14' 33\*E C19 30.67' 85.00' 20" 40' 20" 30.50' N28" 49' 16"E C20 30.66' 85.00' 20\* 39' 52\* 30.49' N49\* 29' 22'E C21 32.11' 85.00' 21" 38' 51" 31.92' N70" 38' 44"E C22 12.66' 85.00' 08" 31' 51" 12.64' N85" 44' 05"E C23 39.27' 25.00' 90" 00" 00" 35.36' N45" 00" 00"E C24 39.27' 25.00' 90° 00' 00" 35.36' N45° 00' 00"W C25 39.27' 25.00' 90" 00' 00" 35.36' N45" 00' 00"W C26 39.27' 25.00' 90" 00' 00" 35.36' N45" 00' 00"E C27 26.66' 25.00' 61" 06' 17" 25.42' N30" 33' 09"E C28 12.61' 25.00' 28\* 53' 43\* 12.47' N75\* 33' 09\*E 49.50' N45" 00' 00"E C29 54.98' 35.00' 90" 00' 00" C30 94.25' 60.00' 90" 00' 00" - 84.85' N45" 00' 00"E C31 115.66' 50.00' 132" 32' 13" 91.54' N23" 43' 54"E C32 15.82' 50.00' 18' 07' 47" 15.76' N80" 56' 06"E C33 21.56' 50.00' -24" 42' 03" -21:39' N59" 31' 11"E C34 20.28° 50.00° 23° 14' 06° 20.14' N35° 33' 06°E C35 39.56' 50.00' 45" 19' 50" 38.53' N01" 16' 07"E C36 18.45' 50.00' 21° 08' 24° 18.34' N31° 58' 01"W C37 33.41' 45.00' 42\* 32' 13\* 32.65\* N21\* 16' 06'W