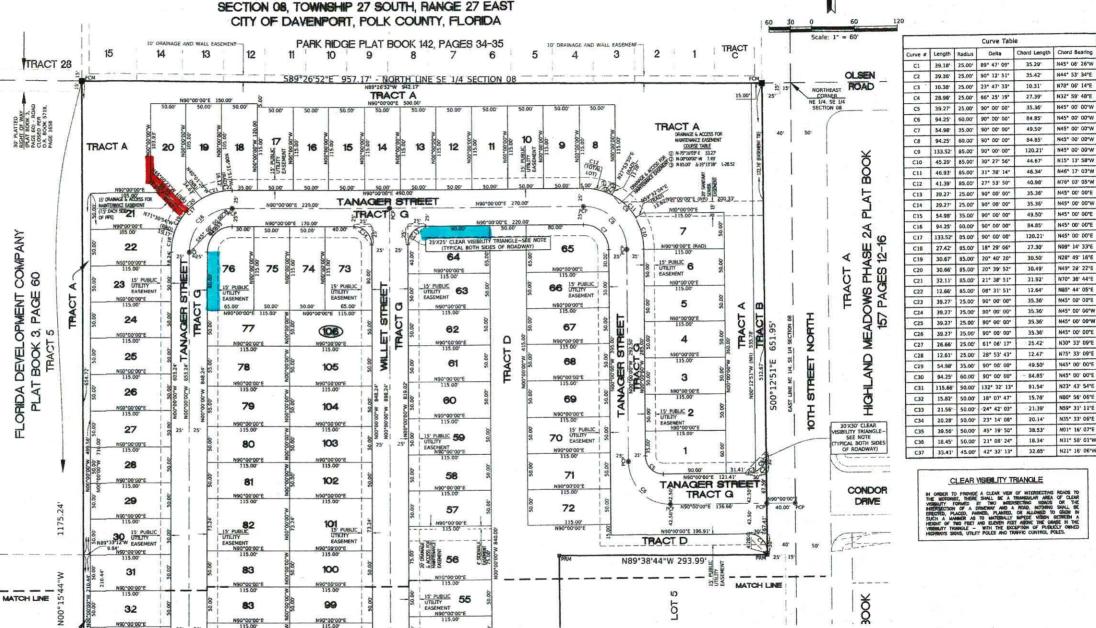

#### TRACT USAGE TABLE

- TRACTS A AND C ARE COMMON AREA / OPEN SPACE, DRAINAGE, DRAINAGE/RETENTION AND WALL/FENCE/LANDSCAPE/SIGN AREAS.
- TRACT B IS A BUFFER, COMMON AREA / OPEN SPACE AND WALL/FENCE/LANDSCAPE/SIGN AREA
- TRACT D IS A RECREATION AREA, BUFFER AREA, DRAINAGE AND DRAINAGE/RETENTION AREA, COMMON AREA / OPEN SPACE AND WALL/FENCE/LANDSCAPE/SIGN AREA.
- TRACTS E AND F ARE BUFFER, COMMON AREA / OPEN SPACE AND WALL/FENCE/LANDSCAPE AREAS, AND FUTURE RESIDENTIAL LOTS.
- TRACT G ARE ROADWAYS.

SEE SHEET 4 FOR CONTINUATION

SEE SHEET 4 FOR CONTINUATION

PLAT BOOK 140 PAGE SHEET 3 OF 4

34

Curve # Length Radius

C3 10.38 25.00 23 47 33 10.31 N78 06 14 E C4 28.98' 25.00' 66" 25' 19" 27.39' N32" 59' 48'E C5 39.27' 25.00' 90° 00' 00" 35.36' N45° 00' 00"W C6 94.25' 60.00' 90" 00' 00" 84.85' N45" 00' 00"W C7 54.98' 35.00' 90° 00' 00° 49.50' N45° 00' 00°W 84.85° N45° 00° 00°W CB 94.25' 60.00' 90° 00' 00" C9 133.52' 85.00' 90" 00" 00" 120.21' N45" 00" 00"W C10 45.20' 85.00' 30" 27' 56" 44.67' N15" 13' 58"W C11 46.93' 85.00' 31" 38' 14" 46.34' N46" 17' 03"W 40.98' N76\* 03' 05\*W C12 41.39' 85.00' 27" 53' 50" C13 39.27' 25.00' 90" 00' 00" 35.36' N45" 00' 00"E C14 39.27' 25.00' 90' 00' 00" 35.36' N45" 00' 00"W C15 54.98' 35.00' 90' 00' 00" 49.50' N45' 00' 00"E C16 94.25' 60.00' 90" 00" 00" 84.85' N45" 00' 00"E C17 133.52' 85.00' 90° 00' 00" 120.21' N45° 00' 00"E C18 27.42' 85.00' 18\* 29' 06\* 27.30' N09\* 14' 33\*E C19 30.67' 85.00' 20" 40' 20" 30.50' N28" 49' 16"E C20 30.66' 85.00' 20\* 39' 52\* 30.49' N49\* 29' 22'E C21 32.11' 85.00' 21" 38' 51" 31.92' N70" 38' 44"E C22 12.66' 85.00' 08" 31' 51" 12.64' N85" 44' 05"E C23 39.27' 25.00' 90" 00" 00" 35.36' N45" 00" 00"E C24 39.27' 25.00' 90° 00' 00" 35.36' N45° 00' 00"W C25 39.27' 25.00' 90" 00' 00" 35.36' N45" 00' 00"W C26 39.27' 25.00' 90" 00' 00" 35.36' N45" 00' 00"E C27 26.66' 25.00' 61" 06' 17" 25.42' N30" 33' 09"E C28 12.61' 25.00' 28\* 53' 43\* 12.47' N75\* 33' 09\*E 49.50' N45" 00' 00"E C29 54.98' 35.00' 90" 00' 00" C30 94.25' 60.00' 90" 00' 00" - 84.85' N45" 00' 00"E C31 115.66' 50.00' 132" 32' 13" 91.54' N23" 43' 54"E C32 15.82' 50.00' 18' 07' 47" 15.76' N80" 56' 06"E C33 21.56' 50.00' -24" 42' 03" -21:39' N59" 31' 11"E C34 20.28° 50.00° 23° 14' 06° 20.14' N35° 33' 06°E C35 39.56' 50.00' 45" 19' 50" 38.53' N01" 16' 07"E C36 18.45' 50.00' 21° 08' 24° 18.34' N31° 58' 01"W C37 33.41' 45.00' 42\* 32' 13\* 32.65\* N21\* 16' 06'W

Curve Table

Delta Chord Length Chord Searing

CLEAR VISIBILITY TRIANGLE