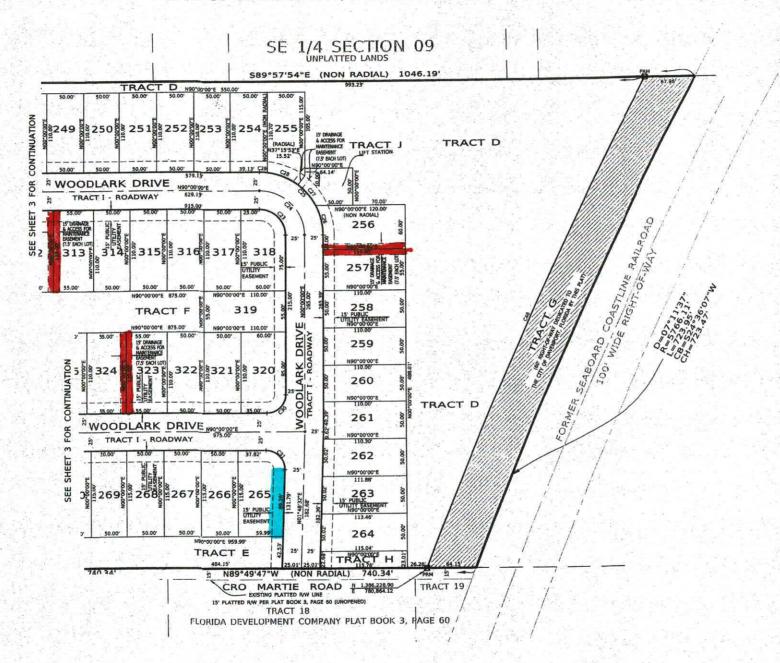

#### TRACT USAGE TABLE

- TRACTS A AND C ARE COMMON AREA / OPEN SPACE, DRAINAGE, DRAINAGE/RETENTION AND WALL/FENCE/LANDSCAPE/SIGN AREAS.
- TRACT B IS A BUFFER, COMMON AREA / OPEN SPACE AND WALL/FENCE/LANDSCAPE/SIGN AREA
- TRACT D IS A RECREATION AREA, BUFFER AREA, DRAINAGE AND DRAINAGE/RETENTION AREA, COMMON AREA / OPEN SPACE AND WALL/FENCE/LANDSCAPE/SIGN AREA.
- TRACTS E AND F ARE BUFFER, COMMON AREA / OPEN SPACE AND WALL/FENCE/LANDSCAPE AREAS, AND FUTURE RESIDENTIAL LOTS.
- TRACT G ARE ROADWAYS.

#### SURVEYOR'S NOTES:

UNLESS OTHERWISE NOTED A 3/8° IRON ROD AND CAP "LB-6892" MONUMENTATION IS SET AT ALL LOT CORRERS, POINTS OF INTERSECTION, AND CHANGES OF DIRECTION OF LINE WITHIN SUBDIVISION WHICH DO NOT REQUIRE A PRIM OR PCP.

# HIGHLAND MEADOWS PHASE 4A

A REPLAT OF ALL OF TRACTS 6, 7 AND 10 IN THE SOUTHEAST 1/4 OF SECTION 08, TOWNSHIP 27 SOUTH, RANGE 27 EAST: AND PARTS TRACTS 8 AND 11 IN THE SOUTHEAST 1/4 OF SECTION 08, TOWNSHIP 27 SOUTH, RANGE 27 EAST, "FLORIDA DEVELOPMENT COMPANY'S SUBDIVISION", AS RECORDED IN PLAT BOOK 3, PAGE 60, PUBLIC RECORDS OF POLK COUNTY, FLORIDA

ALL OF THE 15' PLATTED RIGHT-OF-WAY LYING NORTH OF TRACT 6 AND TRACT 7, IN THE SOUTHEAST 1/2 OF SECTION 08, TOWNSHIP 27 SOUTH, RANGE 27 EAST, POLK COUNTY, FLORIDA, OF "FLORIDA DEVELOPMENT COMPANY SUBDIVISION", AS RECORDED IN PLAT BOOK 3, PAGES 60 TO 63, PUBLIC RECORDS OF POLK COUNTY, FLORIDA.

THE 15' PLATTED RIGHT-OF-WAY LYING NORTH OF TRACT 8, IN THE SOUTHEAST 1/4 OF SECTION 68, TOWNSHIP 27 SOUTH, RANGE 27 EAST, POLK COUNTY, FLORIDA, OF 'FLORIDA DEVELOPMENT COMPANY SUBDIMISION", AS RECORDED IN PLAT BOOK 3, PAGES 60 TO 63, PUBLIC RECORDS OF POLK COUNTY, FLORIDA LESS THE EAST 25.00 FEET THEREOF.