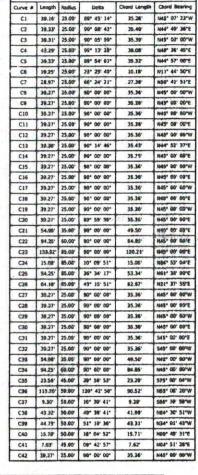

SEE SHEET 4 FOR CONTINUATION

SEE SHEET 4 FOR CONTINUATION

PLAT BOOK 140 PAGE SHEET 3 OF 4

34

Curve # Length Radius

C3 10.38 25.00 23 47 33 10.31 N78 06 14 E C4 28.98' 25.00' 66" 25' 19" 27.39' N32" 59' 48'E C5 39.27' 25.00' 90° 00' 00" 35.36' N45° 00' 00"W C6 94.25' 60.00' 90" 00' 00" 84.85' N45" 00' 00"W C7 54.98' 35.00' 90° 00' 00° 49.50' N45° 00' 00°W 84.85° N45° 00° 00°W CB 94.25' 60.00' 90° 00' 00" C9 133.52' 85.00' 90" 00" 00" 120.21' N45" 00" 00"W C10 45.20' 85.00' 30" 27' 56" 44.67' N15" 13' 58"W C11 46.93' 85.00' 31" 38' 14" 46.34' N46" 17' 03"W 40.98' N76\* 03' 05\*W C12 41.39' 85.00' 27" 53' 50" C13 39.27' 25.00' 90" 00' 00" 35.36' N45" 00' 00"E C14 39.27' 25.00' 90' 00' 00" 35.36' N45" 00' 00"W C15 54.98' 35.00' 90' 00' 00" 49.50' N45' 00' 00"E C16 94.25' 60.00' 90" 00" 00" 84.85' N45" 00' 00"E C17 133.52' 85.00' 90° 00' 00" 120.21' N45° 00' 00"E C18 27.42' 85.00' 18\* 29' 06\* 27.30' N09\* 14' 33\*E C19 30.67' 85.00' 20" 40' 20" 30.50' N28" 49' 16"E C20 30.66' 85.00' 20\* 39' 52\* 30.49' N49\* 29' 22'E C21 32.11' 85.00' 21" 38' 51" 31.92' N70" 38' 44"E C22 12.66' 85.00' 08" 31' 51" 12.64' N85" 44' 05"E C23 39.27' 25.00' 90" 00" 00" 35.36' N45" 00" 00"E C24 39.27' 25.00' 90° 00' 00" 35.36' N45° 00' 00"W C25 39.27' 25.00' 90" 00' 00" 35.36' N45" 00' 00"W C26 39.27' 25.00' 90" 00' 00" 35.36' N45" 00' 00"E C27 26.66' 25.00' 61" 06' 17" 25.42' N30" 33' 09"E C28 12.61' 25.00' 28\* 53' 43\* 12.47' N75\* 33' 09\*E 49.50' N45" 00' 00"E C29 54.98' 35.00' 90" 00' 00" C30 94.25' 60.00' 90" 00' 00" - 84.85' N45" 00' 00"E C31 115.66' 50.00' 132" 32' 13" 91.54' N23" 43' 54"E C32 15.82' 50.00' 18' 07' 47" 15.76' N80" 56' 06"E C33 21.56' 50.00' -24" 42' 03" -21:39' N59" 31' 11"E C34 20.28° 50.00° 23° 14' 06° 20.14' N35° 33' 06°E C35 39.56' 50.00' 45" 19' 50" 38.53' N01" 16' 07"E C36 18.45' 50.00' 21° 08' 24° 18.34' N31° 58' 01"W C37 33.41' 45.00' 42\* 32' 13\* 32.65\* N21\* 16' 06'W

Curve Table

Delta Chord Length Chord Searing

CLEAR VISIBILITY TRIANGLE