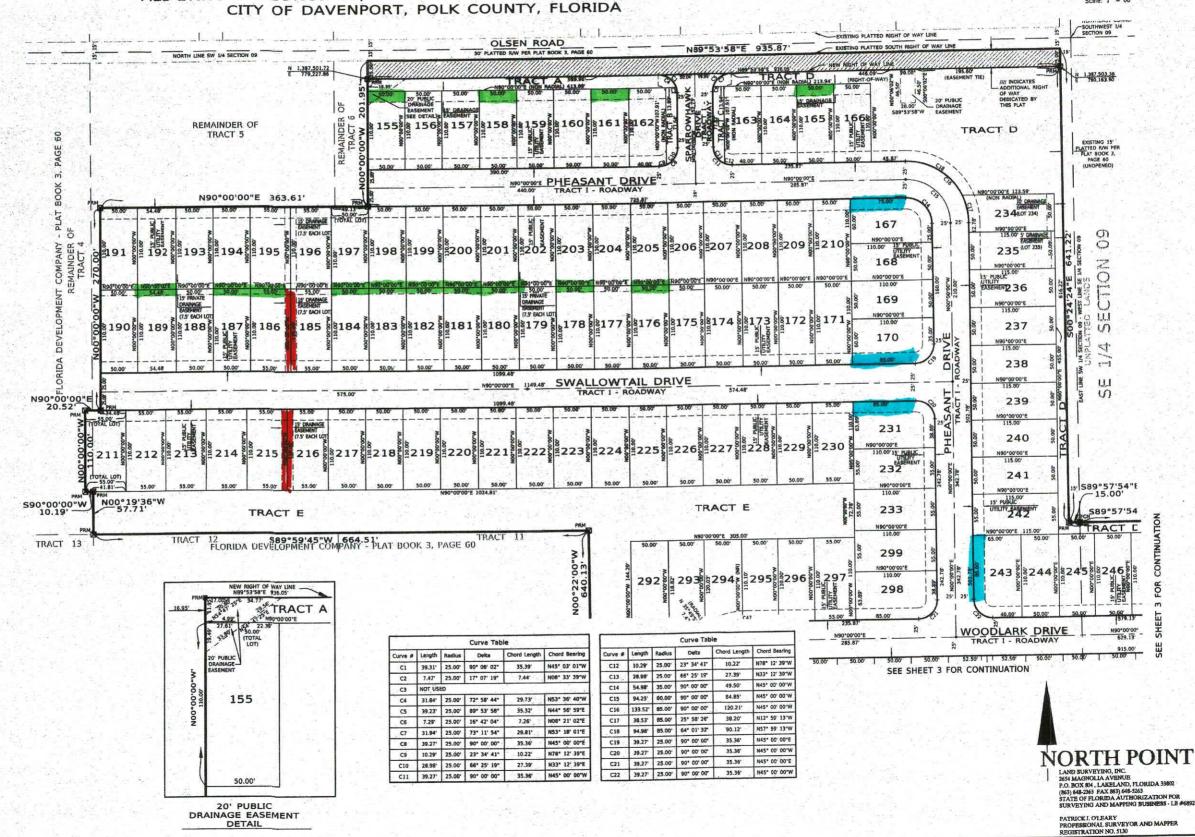

# SECTION C

COMMAND TO THE REPORT OF THE PROPERTY OF THE P

FCM - FOUND CONCRETE MONUMENT "PRM LB-7308" - UNLESS NOTED

PRM - PERMANENT REFERENCE MONUMENT - SET 4"X4"
CONCRETE MONUMENT AND CAP "PRM LB-6892"

#### TRACT USAGE TABLE

- TRACTS A AND C ARE COMMON AREA / OPEN SPACE, DRAINAGE, DRAINAGE/RETENTION AND WALL/FENCE/LANDSCAPE/SIGN AREAS.
- TRACT B IS A BUFFER, COMMON AREA / OPEN SPACE AND WALL/FENCE/LANDSCAPE/SIGN AREA
- TRACT D IS A RECREATION AREA, BUFFER AREA, DRAINAGE AND DRAINAGE/RETENTION AREA, COMMON AREA / OPEN SPACE AND WALL/FENCE/LANDSCAPE/SIGN AREA.
- TRACTS E AND F ARE BUFFER, COMMON AREA / OPEN SPACE AND WALL/FENCE/LANDSCAPE AREAS, AND FUTURE RESIDENTIAL LOTS.
- TRACT G ARE ROADWAYS.

# HIGHLAND MEADOWS PHASE 4A

A REPLAT OF ALL OF TRACTS 6, 7 AND 10 IN THE SOUTHEAST 1/4 OF SECTION 08, TOWNSHIP 27 SOUTH, RANGE 27 EAST: AND PARTS TRACTS 8 AND 11 IN THE SOUTHEAST 1/4 OF SECTION 08, TOWNSHIP 27 SOUTH, RANGE 27 EAST, "FLORIDA DEVELOPMENT COMPANY'S SUBDIVISION", AS RECORDED IN PLAT BOOK 3, PAGE 60, PUBLIC RECORDS OF POLK COUNTY, FLORIDA

ALL OF THE 15' PLATTED RIGHT-OF-WAY LYING NORTH OF TRACT 6 AND TRACT 7, IN THE SOUTHEAST 1/2 OF SECTION 08, TOWNSHIP 27 SOUTH, RANGE 27 EAST, POLK COUNTY, FLORIDA, OF "FLORIDA DEVELOPMENT COMPANY SUBDIVISION", AS RECORDED IN PLAT BOOK 3, PAGES 60 TO 63, PUBLIC RECORDS OF POLK COUNTY, FLORIDA.

THE 15' PLATTED RIGHT-OF-WAY LYING NORTH OF TRACT 8, IN THE SOUTHEAST 1/4 OF SECTION 68, TOWNSHIP 27 SOUTH, RANGE 27 EAST, POLK COUNTY, FLORIDA, OF 'FLORIDA DEVELOPMENT COMPANY SUBDIMISION", AS RECORDED IN PLAT BOOK 3, PAGES 60 TO 63, PUBLIC RECORDS OF POLK COUNTY, FLORIDA LESS THE EAST 25.00 FEET THEREOF.

SEE SHEET 4 FOR CONTINUATION

SEE SHEET 4 FOR CONTINUATION

PLAT BOOK 140 PAGE SHEET 3 OF 4

34

Curve # Length Radius

C3 10.38 25.00 23 47 33 10.31 N78 06 14 E C4 28.98' 25.00' 66" 25' 19" 27.39' N32" 59' 48'E C5 39.27' 25.00' 90° 00' 00" 35.36' N45° 00' 00"W C6 94.25' 60.00' 90" 00' 00" 84.85' N45" 00' 00"W C7 54.98' 35.00' 90° 00' 00° 49.50' N45° 00' 00°W 84.85° N45° 00° 00°W CB 94.25' 60.00' 90° 00' 00" C9 133.52' 85.00' 90" 00" 00" 120.21' N45" 00" 00"W C10 45.20' 85.00' 30" 27' 56" 44.67' N15" 13' 58"W C11 46.93' 85.00' 31" 38' 14" 46.34' N46" 17' 03"W 40.98' N76\* 03' 05\*W C12 41.39' 85.00' 27" 53' 50" C13 39.27' 25.00' 90" 00' 00" 35.36' N45" 00' 00"E C14 39.27' 25.00' 90' 00' 00" 35.36' N45" 00' 00"W C15 54.98' 35.00' 90' 00' 00" 49.50' N45' 00' 00"E C16 94.25' 60.00' 90" 00" 00" 84.85' N45" 00' 00"E C17 133.52' 85.00' 90° 00' 00" 120.21' N45° 00' 00"E C18 27.42' 85.00' 18\* 29' 06\* 27.30' N09\* 14' 33\*E C19 30.67' 85.00' 20" 40' 20" 30.50' N28" 49' 16"E C20 30.66' 85.00' 20\* 39' 52\* 30.49' N49\* 29' 22'E C21 32.11' 85.00' 21" 38' 51" 31.92' N70" 38' 44"E C22 12.66' 85.00' 08" 31' 51" 12.64' N85" 44' 05"E C23 39.27' 25.00' 90" 00" 00" 35.36' N45" 00" 00"E C24 39.27' 25.00' 90° 00' 00" 35.36' N45° 00' 00"W C25 39.27' 25.00' 90" 00' 00" 35.36' N45" 00' 00"W C26 39.27' 25.00' 90" 00' 00" 35.36' N45" 00' 00"E C27 26.66' 25.00' 61" 06' 17" 25.42' N30" 33' 09"E C28 12.61' 25.00' 28\* 53' 43\* 12.47' N75\* 33' 09\*E 49.50' N45" 00' 00"E C29 54.98' 35.00' 90" 00' 00" C30 94.25' 60.00' 90" 00' 00" - 84.85' N45" 00' 00"E C31 115.66' 50.00' 132" 32' 13" 91.54' N23" 43' 54"E C32 15.82' 50.00' 18' 07' 47" 15.76' N80" 56' 06"E C33 21.56' 50.00' -24" 42' 03" -21:39' N59" 31' 11"E C34 20.28° 50.00° 23° 14' 06° 20.14' N35° 33' 06°E C35 39.56' 50.00' 45" 19' 50" 38.53' N01" 16' 07"E C36 18.45' 50.00' 21° 08' 24° 18.34' N31° 58' 01"W C37 33.41' 45.00' 42\* 32' 13\* 32.65\* N21\* 16' 06'W