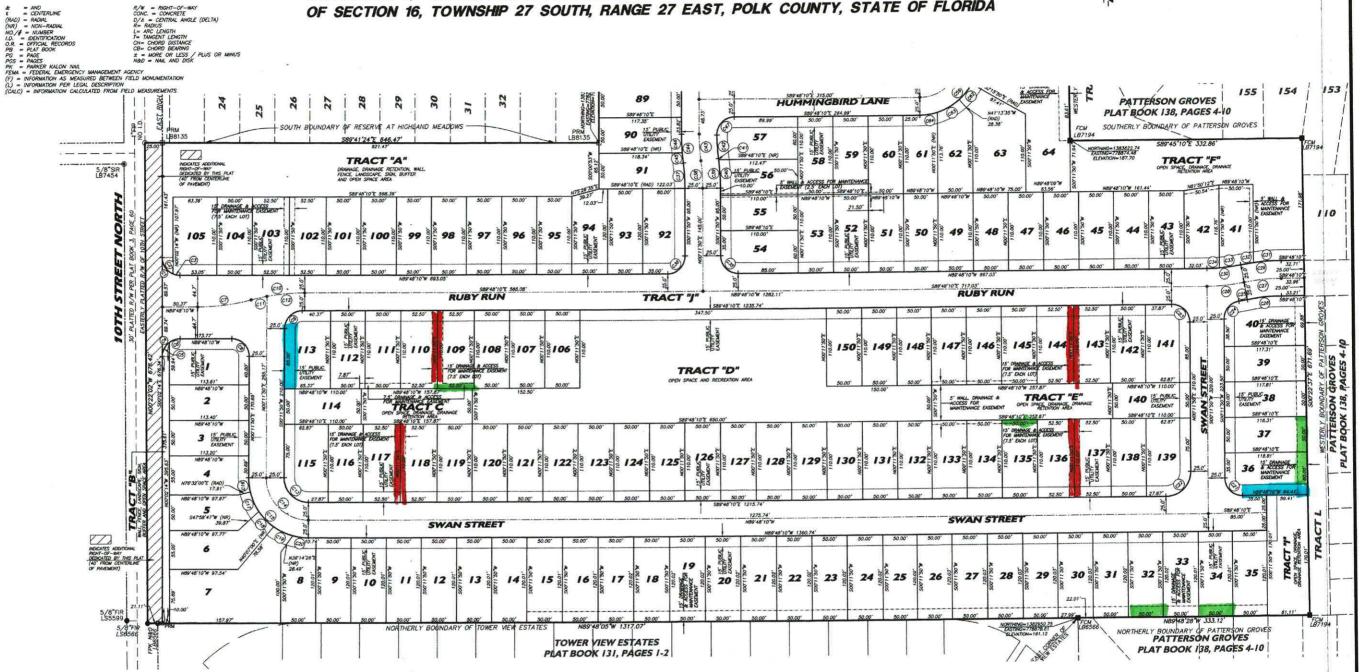

#### TRACT USAGE TABLE

- TRACTS A AND C ARE COMMON AREA / OPEN SPACE, DRAINAGE, DRAINAGE/RETENTION AND WALL/FENCE/LANDSCAPE/SIGN AREAS.
- TRACT B IS A BUFFER, COMMON AREA / OPEN SPACE AND WALL/FENCE/LANDSCAPE/SIGN AREA
- TRACT D IS A RECREATION AREA, BUFFER AREA, DRAINAGE AND DRAINAGE/RETENTION AREA, COMMON AREA / OPEN SPACE AND WALL/FENCE/LANDSCAPE/SIGN AREA.
- TRACTS E AND F ARE BUFFER, COMMON AREA / OPEN SPACE AND WALL/FENCE/LANDSCAPE AREAS, AND FUTURE RESIDENTIAL LOTS.
- TRACT G ARE ROADWAYS.