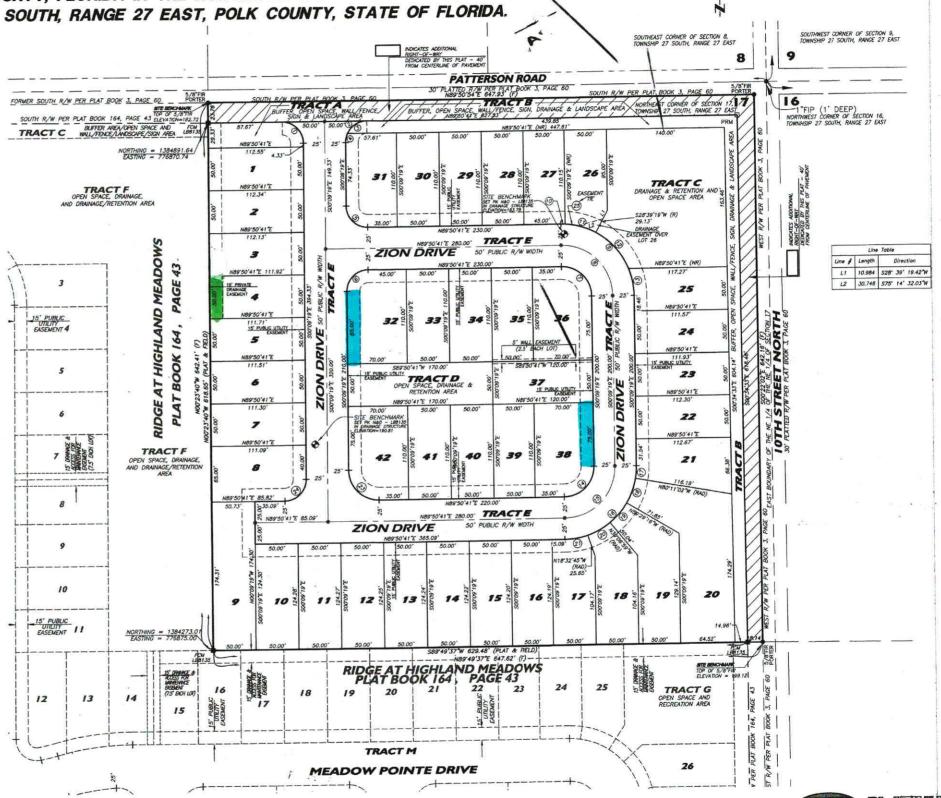

#### TRACT USAGE TABLE

- TRACTS A AND C ARE COMMON AREA / OPEN SPACE, DRAINAGE, DRAINAGE/RETENTION AND WALL/FENCE/LANDSCAPE/SIGN AREAS.
- TRACT B IS A BUFFER, COMMON AREA / OPEN SPACE AND WALL/FENCE/LANDSCAPE/SIGN AREA
- TRACT D IS A RECREATION AREA, BUFFER AREA, DRAINAGE AND DRAINAGE/RETENTION AREA, COMMON AREA / OPEN SPACE AND WALL/FENCE/LANDSCAPE/SIGN AREA.
- TRACTS E AND F ARE BUFFER, COMMON AREA / OPEN SPACE AND WALL/FENCE/LANDSCAPE AREAS, AND FUTURE RESIDENTIAL LOTS.
- TRACT G ARE ROADWAYS.

# HIGHLAND MEADOWS PHASE 4A

A REPLAT OF ALL OF TRACTS 6, 7 AND 10 IN THE SOUTHEAST 1/4 OF SECTION 08, TOWNSHIP 27 SOUTH, RANGE 27 EAST: AND PARTS TRACTS 8 AND 11 IN THE SOUTHEAST 1/4 OF SECTION 08, TOWNSHIP 27 SOUTH, RANGE 27 EAST, "FLORIDA DEVELOPMENT COMPANY'S SUBDIVISION", AS RECORDED IN PLAT BOOK 3, PAGE 60, PUBLIC RECORDS OF POLK COUNTY, FLORIDA