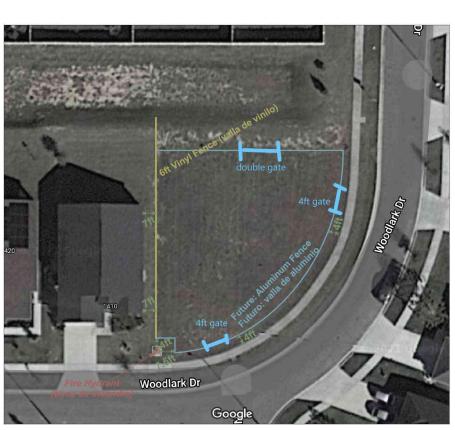

ed and installation will begin asap.



## **Upcoming**

### Landscape Refresh

Plant touch ups around the amenity from weather and normal foot traffic.



## Completing sidewalk gap 4

Small gap from trail to street sidewalk will be completed.



## Conclusion

For any questions or comments regarding the above information, please contact me by phone at 407-201-1514, or by email at <a href="mailto:csmith@gmscfl.com">csmith@gmscfl.com</a>. Thank you.

Respectfully,

Clayton Smith

# SECTION 1

Project: Highland Meadows II CDD - Phase 3 Park

Yellow line fence is already installed.

We need to add in the fence following the blue line showne below-

Approx linear feet of 4ft black aluminum fence (closed top)

x2 end posts.

x3 corner posts

x2 gates 4ft

x1 double gate for landscaper access



# SECTION D

# SECTION 1

### **Highland Meadows II**

### **Community Development District**

### Summary of Invoices

July 1, 2022 to July 31, 2022

| Fund         | Date              | Check No.'s            |          | Amount                 |
|--------------|-------------------|------------------------|----------|------------------------|
| General Fund | 7/1/22<br>7/13/22 | 832 - 836<br>837 - 844 | \$<br>\$ | 21,212.31<br>32,346.85 |
|              | 7/27/22           | 845 - 853              | \$       | 12,120.42              |
|              |                   | Total                  | \$       | 65,679.58              |

AP300R YEAR-TO-DATE ACCOUNTS PAYABLE PREPAID/COMPUTER CHECK REGISTER RUN 8/31/22 PAGE 1

| *** CHECK DATES     | 07/01/2022 - 07/3           | YEAR-TO-DATE