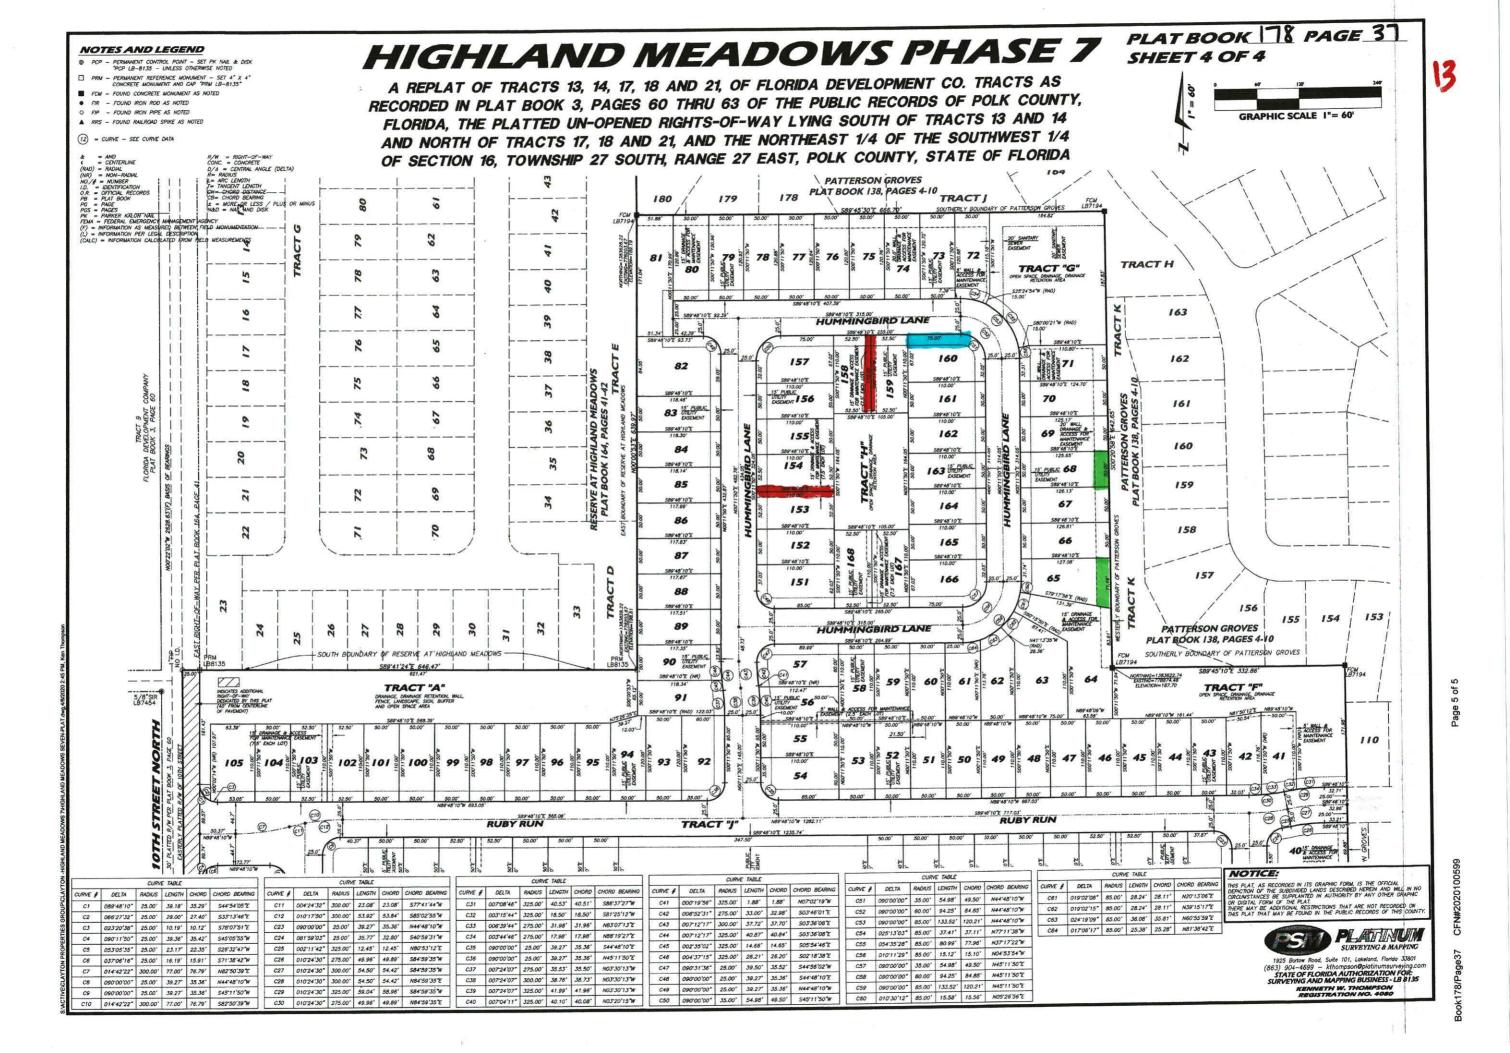

CHORD CHORD BEARING

C43 00712'17" 300.00' 37.72' 37.70' S03'36'08'E C44 00712'17" 325.00' 40.87' 40.84' \$03'36'08'E C45 002'35'02" 325.00' 14.65' 14.65' 505'54'46'E C46 004'37'15" 325.00' 26.21' 26.20' S02'18'38"E C47 090°31′36° 25.00′ 39.50′ 35.52′ \$44′56′02°W C59 090'00'00" 85.00' 133.52' 120.21' N45'11'50'E C62 019'02'15" 85.00' 28.24' 28.11' N39'15'17'E C63 024"19"09" 85.00' 36.08' 35.81' N60"55"59"E C64 01706'17" 85.00' 25.38' 25.28' M81'38'42'E

CURVE TABLE DELTA RADIUS LENGTH CHORD CHORD BEARING

C40 00704'11" 325.00' 40.10' 40.08' N03'20'15'W C41 000°19°56° 325.00° 1.88° 1.88° NOT'02'19°W C42 006°52'31° 275.00' 33.00' 32.98' 503'46'01'E

CURVE #



1925 Bartow Road, Suite 101, Lakeland, Florida 33801 STATE OF FLORIDA AUTHORIZATION FOR: KENNETH W. THOMPSON REGISTRATION NO. 4080



### PLAT BOOK UY PAGE 42 SHEET 2 OF 2

A REPLAT OF TRACTS 1, 2, 15 AND 16 IN THE NORTHWEST 1/4 OF SECTION 16, TOWNSHIP 27 SOUTH, RANGE 27 EAST, POLK COUNTY, FLORIDA, ALL OF FLORIDA DEVELOPMENT COMPANY TRACTS AS RECORDED IN PLAT BOOK 3, PAGES 60-63

RESERVE AT HIGHLAND MEADOWS





A RRS - FOUND RAILROAD SPIKE AS NOTED (12) = CURVE - SEE CURVE DATA

. FIR - FOUND IRON ROD AS NOTED

NOTES AND LEGEND

PCP - PERMANENT CONTROL POINT - SET PK NAIL & DISK "PCP LB-8135 - UNLESS OTHERWISE NOTED"

PRM - PERMANENT REFERENCE MONUMENT - SET 4" X 4"
CONCRETE MONUMENT AND CAP "PRM LB-8135" FCH - FOLIND CONCRETE MONUMENT AS NOTED

OF THE PUBLIC RECORDS OF POLK COUNTY, FLORIDA.

| CURVE TABLE |            |        |        |        | CURVE TABLE   |         |            |        |         |        |