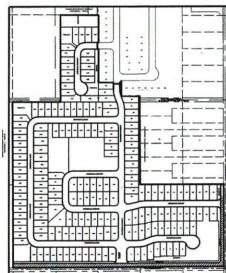

24

17

MATCH LINE

47

N77 15'00 E 139.5!

21

20

35.00

⊕ PCP - PERMANENT CONTROL POINT - SET PK NAIL & DISK "PCP LB-8135 - UNLESS OTHERWISE NOTED □ PRM - PERMANENT REFERENCE MONUMENT - SET 4" X 4"
CONCRETE MONUMENT AND CAP "PRM LB-8135"

NOTES AND LEGEND

FOU - FOUND CONCRETE MONUMENT AS NOTED

. FIR - FOUND IRON ROD AS NOTED A RRS - FOUND RAILROAD SPIKE AS NOTED

(12) = CURVE - SEE CURVE DATA

THIS PLAT IS BASED ON A RECENT SURVEY MADE UNDER MY DIRECTION AND SUPERVISION IN COMPLANCE WITH CHAPTER 177, FLORIDA STATUTES.

P.C.P.'S SET IN AN IMPERVIOUS SURFACE ARE A PK-HAIL AND DISC "LB-8135" - UNLESS OTHERWISE NOTED.

THE PLATTED LANDS ARE LOCATED WITHIN ZONE "X" ACCORDING TO THE FLOOD INSURANCE RATE MAP FOR POLK COUNTY; COMMUNITY PANEL NUMBER 12105:00485 F FFFFFFFF DUT G: 91:2907/2006



| CI  | 090.00.00  | 25.00   | 39.27  | 35.36  | S45'00'00'E  |
|-----|------------|---------|--------|--------|--------------|
| C2  | 066"25"19" | 25.00'  | 28.98* | 27.39  | S56'47'21 €  |
| C3  | 025'34'41" | 25.00   | 10.29  | 10.22* | 511'47'21 E  |
| C4  | 090.00,00  | 25.00'  | 39.27* | 35.36" | \$45'00'00'W |
| C5  | 090.00,00  | 25.00'  | 39.27  | 35.36  | 545'00'00'E  |
| CS  | 027'00'51" | 175.00  | 82.51  | 81.75  | N76'29'34 E  |
| C7  | 027'05'28" | 199.37* | 94.27" | 93.39  | N76"24"34"E  |
| C8  | 005'01'11" | 200.00  | 17.52  | 17.52  | N8729'24'E   |
| C9  | 014'42'17" | 200.00  | 51.33  | 51.19  | N7737'40'E   |
| C10 | 0071723    | 200.00  | 25.45  | 25.43" | N66'37'50'E  |
| CII | 02700'51"  | 150.00" | 70.72" | 70.07  | N76 29'34 E  |
| C12 | 019'28'15" | 150.00  |