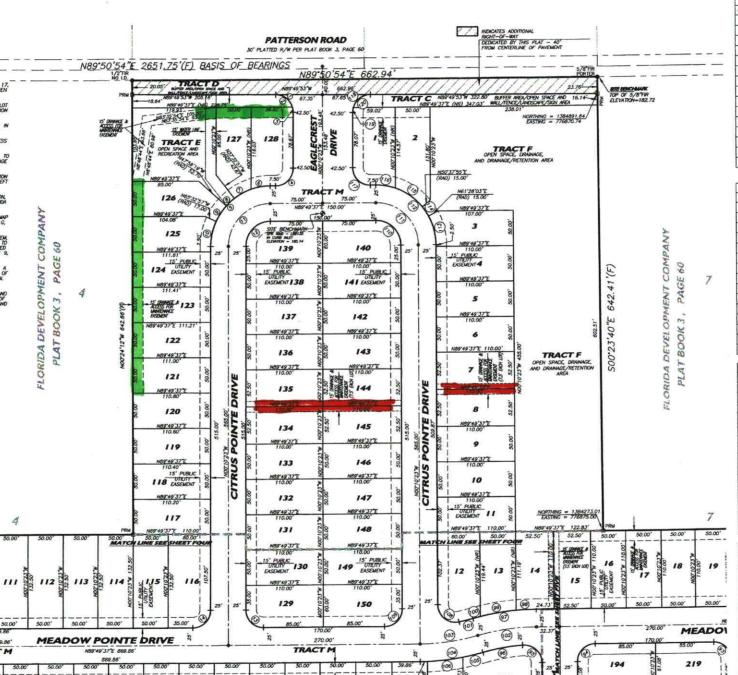

## HIGHLAND MEADOWS 4B

A REPLAT OF TRACTS "E" AND "F". HIGHLAND MEADOWS PHASE 4A. AS RECORDED IN PLAT BOOK 160, PAGES 32-35, PUBLIC RECORDS OF POLK COUNTY, FLORIDA AND A REPLAT OF A PORTION OF TRACTS 11 AND 12, ALL OF TRACTS 20, 21, 22, 25, 26, 27, 28, 29 AND THE PLATTED, UNOPENED RIGHT-OF-WAY LYING SOUTH OF TRACTS 11 AND 12 AND NORTH OF TRACTS 21 AND 22, IN THE SOUTHEAST 1/4 OF SECTION 08, TOWNSHIP 27 SOUTH, RANGE 27 EAST, POLK COUNTY, FLORIDA OF "FLORIDA DEVELOPMENT COMPANY SUBDIVISION", ACCORDING TO THE PLAT THEREOF AS RECORDED IN PLAT BOOK 3, PAGES 60 TO 63, PUBLIC RECORDS OF POLK COUNTY, FLORIDA, ALL IN THE CITY OF DAVENPORT, POLK COUNTY, FLORIDA.